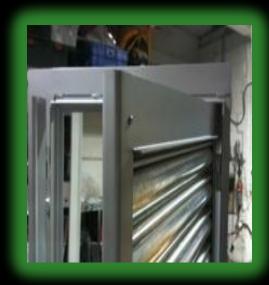

## **Wicket Gates**

Wicket gates are manufactured from quality material and are available both left and right handing. Frames and hinges are fully welded, and are supplied complete ready to install. All our gates are finished in silver paint, unless specified, and include a quality night latch complete with spare keys.