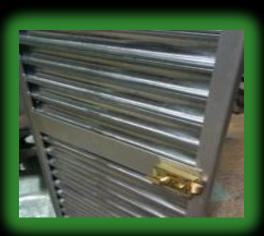

## **Wicket Gates**

Wicket gates are manufactured from quality material and are available both left and right handing. Frames and hinges are fully welded, and are supplied complete ready to install. All our gates are finished in silver paint, unless specified, and include a quality night latch complete with spare keys.