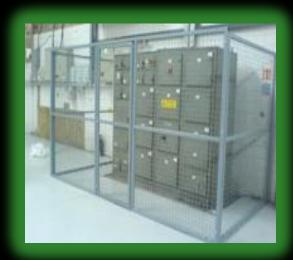

## **Steel Security Cages**

Security cages are TaylorMade to suit any type of areas where limited access is required, whether it is internal or external.

The security cages are a simple way of protecting and securing any hazardous areas whether it is fixed permanently removable or hinged into place outer frame work or secure fixing to concrete brick or block wall.

British made from: 40mm x 40mm or 25mm x 25mm box section fully welded for maximum strength.

Also available are steel round bars 15mm or 20mm for extra strength.

Removable cages have side locking points to secure into position.

Or permanent fixture raw bolted into fixed position.

All security cages can be colour coded to suit your buildings colour scheme or requirements. Colour coating: galvanised, powder coated, or sprayed finish to withstand and help protect against corrosion when placed in the out elements.