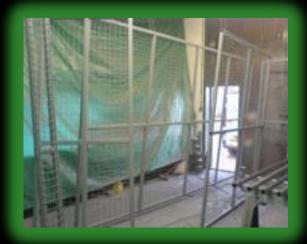

## **Steel Security Cages**

Security cages are TaylorMade to suit any type of areas where limited access is required, whether it is internal or external.

The security cages are a simple way of protecting and securing any hazardous areas whether it is fixed permanently removable or hinged into place outer frame work or secure fixing to concrete brick or block wall.

British made from: 40mm x 40mm or 25mm x 25mm box section fully welded for maximum strength.

Also available are steel round bars 15mm or 20mm for extra strength.

Removable cages have side locking points to secure into position.