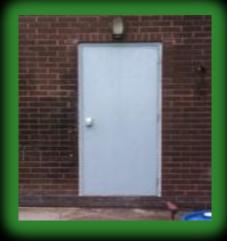

## **Steel Hinge Personal And Exit Doors**

Rebated door with 1.0 zinc plated sheet steel 25mm honeycomb cell resin impregnated paper core. Closer reinforcement at top of leaf. Anti jemmy bolts on hinge side of leaf Reinforced at panic bold fixing points. Door leaf thickness 45mm. Grey polyester paint suitable to accept either powder coating or site painting.