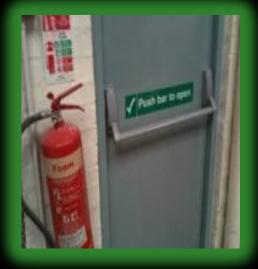

## **Steel Hinge Personal And Exit Doors**

Rebated door with 1.0 zinc plated sheet steel 25mm honeycomb cell resin impregnated paper core. Closer reinforcement at top of leaf. Anti jemmy bolts on hinge side of leaf Reinforced at panic bold fixing points. Door leaf thickness 45mm. Grey polyester paint suitable to accept either powder coating or site painting.