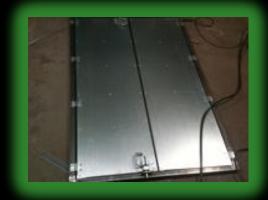

Construction British made in are own work shop

40mm x 40mm x 3mm cold rolled box section frame seam welded with inner frame work with centre bars for maximum support with 2mm sheet steel fully seam welded into place forming a front and back cover face panels 40mm security lip to minimise attempts to pry open

All security steel hinge doors can be colour coded to suit your buildings colour scheme or the environment placement.

Colour coating: galvanised, powder coated, or sprayed finish to withstand and help protect against corrosion when placed in the out elements