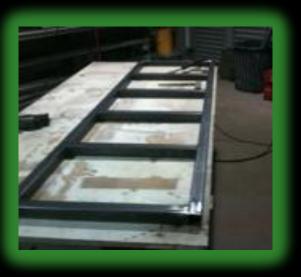

Construction British made in are own work shop

40mm x 40mm x 3mm cold rolled box section frame seam welded with inner frame work with centre bars for maximum support with 2mm sheet steel fully seam welded into place forming a front and back cover face panels 40mm security lip to minimise attempts to pry open