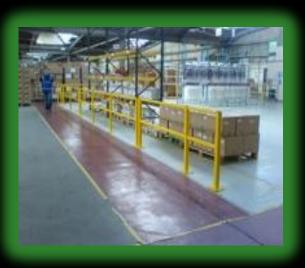

## Safety Barriers And Hand Rails

Safety barriers and hand rails are to suit any type of areas with high volume of pedestrian walk routes / give a safe passage of walk though Fencing off any hazardous areas where fork trucks are operating Outer post's frame work secured fixing raw bolted to concrete floor

British made from: 60mm x 60mm or 40mm x 40mm box section fully welded for maximum strength. Also available are steel round bars 40mm. 6mm or 8mm flat floor fixing plates with 4

corner Fixing points.

All safety barriers and hand rails can be colour coded to suit your buildings colour scheme or requirements.