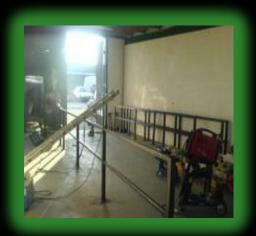

## Safety Barriers And Hand Rails

Safety barriers and hand rails are to suit any type of areas with high volume of pedestrian walk routes / give a safe passage of walk though Fencing off any hazardous areas where fork trucks are operating Outer post's frame work secured fixing raw bolted to concrete floor

British made from: 60mm x 60mm or 40mm x 40mm box section fully welded for maximum strength. Also available are steel round bars 40mm. 6mm or 8mm flat floor fixing plates with 4

corner Fixing points.

All safety barriers and hand rails can be colour coded to suit your buildings colour scheme or requirements.