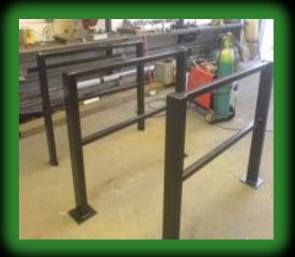

## Safety Barriers And Hand Rails

Safety barriers and hand rails are to suit any type of areas with high volume of pedestrian walk routes / give a safe passage of walk though Fencing off any hazardous areas where fork trucks are operating Outer post's frame work secured fixing raw bolted to concrete floor

British made from: 60mm x 60mm or 40mm x 40mm box section fully welded for maximum strength. Also available are steel round bars 40mm. 6mm or 8mm flat floor fixing plates with 4

corner Fixing points.

All safety barriers and hand rails can be colour coded to suit your buildings colour scheme or requirements.