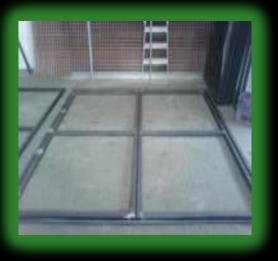

British made from: 40mm x 40mm or 25mm x 25mm box section fully welded for maximum strength.

Also available are steel round bars 15mm or 20mm for extra strength.

Removable gates have side locking points to secure into position.

Window gates can be hinged with bullet secure hinges fully welded for maximum strength.

All security gates can be colour coded to suit your buildings colour scheme or requirements. Colour coating: galvanised, powder coated, or sprayed finish to withstand and help protect against corrosion when