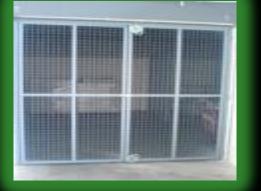

Security gates are TaylorMade to suit any type of opening or aperture, whether it is internal or external.

The security gates are a simple way of protecting and securing any building whether it is fixed permanently removable or hinged into place outer frame work or secure fixing to concrete brick or block wall.

Window gates can be hinged with bullet secure hinges fully welded for maximum strength.

All security gates can be colour coded to suit your buildings colour scheme or requirements. Colour coating: galvanised, powder coated, or sprayed finish to withstand and help protect against corrosion when