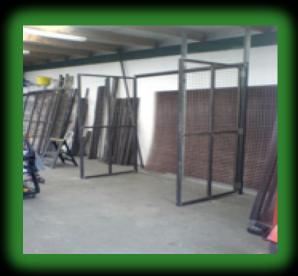

Security gates are TaylorMade to suit any type of opening or aperture, whether it is internal or external.

The security gates are a simple way of protecting and securing any building whether it is fixed permanently removable or hinged into place outer frame work or secure fixing to concrete brick or block wall.

British made from: 40mm x 40mm or 25mm x 25mm box section fully welded for maximum strength.

Also available are steel round bars 15mm or 20mm for extra strength.

Removable gates have side locking points to secure into position.