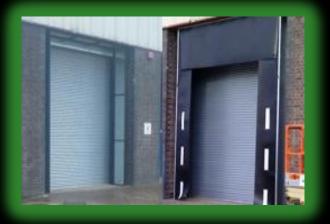

## **Dock Shelters**

Dock level fixed – collapsible and ground level. Side frames and head frame connected by bolts fixing points and side frame fixed to the dock face or box section frame work.

Side frames clad with 18galvanised plate or PVC flexible curtain.

Front seal curtains heavy duty PVC curtain 3mm thick.