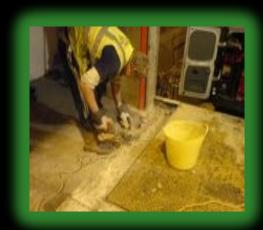

## Concrete floor Repairs

Installation commences with damaged floor being broken out with manual breaker

Over the recess specifically designed reinforced Mesh t section pieces designed and welded for each project fully supported on its inner connecting rods. Once finished floor level is poured over biscuit style precast top slab leaving a flush and level finished floor.