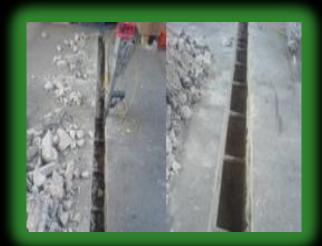

## Concrete floor Repairs

Installation commences with damaged floor being broken out with manual breaker

Over the recess specifically designed reinforced Mesh t section pieces designed and welded for each project fully supported on its inner connecting rods. Once finished floor level is poured over biscuit style precast top slab leaving a flush and level finished floor.